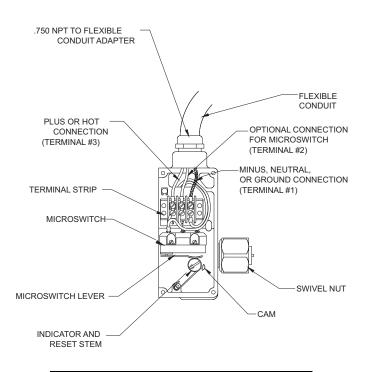

#### **FEATURES**

For Use with UL Listed, ULC Listed and FM Approved Systems

#### P/N: WK-890181-000

| Part Number   | Control Head |         |
|---------------|--------------|---------|
|               | Voltage      | Current |
| WK-890181-000 | 24 VDC       | 2.0A    |